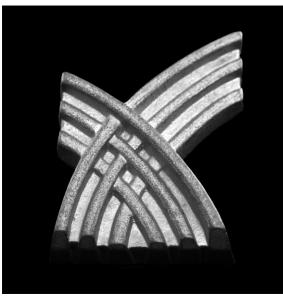

## **Arches** (Architectural Series)

**Description:** The cast parts are rendered at realistic scale and incredible detail. The parts use two concelead SMART PINS PLUS anchors.

(shown in Cast Aluminum)

Material: Cast Aluminum or Cast Silicon Bronze

**Cast Aluminum:** Clear Anodize **Cast Silicon Bronze:** Brown Patina Finish

**Corner Radius:** Available in 1/8" radius, 1" radius, or chamfer. Also available in 1" relief with 1" radius.

Outside Dimensions: Approx. 3-1/2" (wide) x 5" (deep) x 1/2" (tall)

**Anchoring:** Anchored with two blind SMART PINS PLUS anchors. Use anchors in conjunction with two-part epoxy.

**Product Spacing:** 18" from end of planters/walls and approximately 36" centers. Do not apply at grout joints.