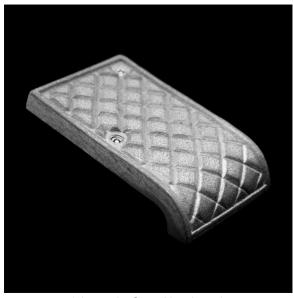

## PRODUCT DETAILS Bullnose

(Architectural Series)

**Description:** The cast parts are rendered at realistic scale and incredible detail. The parts use two SMART PINS PLUS anchors.

(shown in Cast Aluminum)

Material: Cast Aluminum or Cast Silicon Bronze

Cast Aluminum: Clear Anodize

**Cast Silicon Bronze:** Brown Patina Finish

**Corner Radius:** Available in 1/8" radius, 1/2" radius, 1" radius, 1-1/4" radius, 1-1/2" radius, 2" radius, or 3" radius.

**Outside Dimensions:** Approx. 3" (wide) x 5" (deep) x 1/2" (tall)

**Anchoring:** Anchored with two SMART PINS PLUS anchors. Use anchors in conjunction with two-part epoxy.

**Product Spacing:** 18" from end of planters/walls and approximately 36" centers. Do not apply at grout joints.