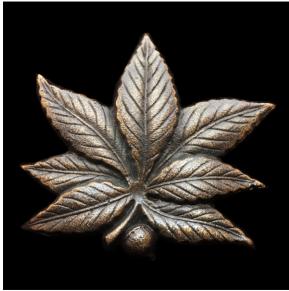

## **Chestnut** 6 piece family (Architectural Series)

**Description:** The Chestnut family consists of 6 different chestnut leaves rendered at realistic scale and incredible detail. The parts use two concelead SMART PINS PLUS anchors.

(shown in Cast Silicon Bronze)

(6 different leaves)

Material: Cast Aluminum or Cast Silicon Bronze

**Cast Aluminum:** Clear Anodize **Cast Silicon Bronze:** Brown Patina Finish

**Corner Radius:** Available in 1/8" radius or chamfer.

Outside Dimensions: Approx. 6" (wide) x 6" (deep) x 1/2" (tall)

**Anchoring:** Anchored with two blind SMART PINS PLUS anchors. Use anchors in conjunction with two-part epoxy.

**Product Spacing:** 18" from end of planters/walls and approximately 36" centers. Do not apply at grout joints.