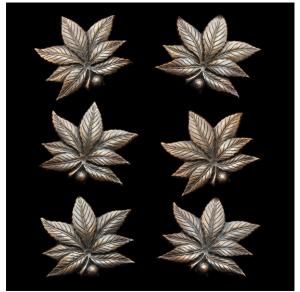

## **Chestnut** 6 piece family (Architectural Series)

**Description:** The Chestnut family consists of 6 different chestnut leaves rendered at realistic scale and incredible detail. The parts use two concelead SMART PINS PLUS anchors.

(shown in Cast Silicon Bronze)

(6 different leaves)

Material: Cast Aluminum or Cast Silicon Bronze

**Cast Aluminum:** Clear Anodize **Cast Silicon Bronze:** Brown Patina Finish

**Corner Radius:** Available in 1/8" radius or chamfer.

Outside Dimensions: Approx. 6" (wide) x 6" (deep) x 1/2" (tall)

**Anchoring:** Anchored with two blind SMART PINS PLUS anchors. Use anchors in conjunction with two-part epoxy.

**Product Spacing:** 18" from end of planters/walls and approximately 36" centers. Do not apply at grout joints.