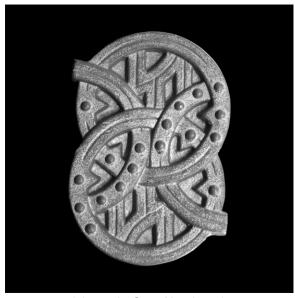

## **Circles**(Architectural Series)

**Description:** The cast parts are rendered at realistic scale and incredible detail. The parts use two concelead SMART PINS PLUS anchors.

(shown in Cast Aluminum)

Material: Cast Aluminum or Cast Silicon Bronze

Cast Aluminum: Clear Anodize

**Cast Silicon Bronze:** Brown Patina Finish

**Corner Radius:** Available in 1/8" radius, 1" radius, or chamfer.

Outside Dimensions: Approx. 3-1/2" (wide) x 5" (deep) x 1/2" (tall)

**Anchoring:** Anchored with two blind SMART PINS PLUS anchors. Use anchors in conjunction with two-part epoxy.

**Product Spacing:** 18" from end of planters/walls and approximately 36" centers. Do not apply at grout joints.