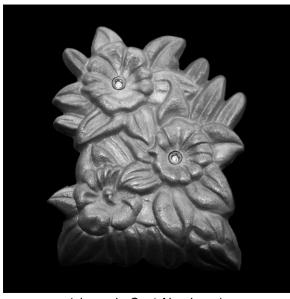

## Flowers (Architectural Series)

**Description:** The cast parts are rendered at realistic scale and incredible detail. The parts use two SMART PINS PLUS anchors.

(shown in Cast Aluminum)

Material: Cast Aluminum or Cast Silicon Bronze

**Cast Aluminum:** Clear Anodize

**Cast Silicon Bronze:** Brown Patina Finish

**Corner Radius:** Available in 1/8" radius, 3/4" radius, 1" radius, or chamfer.

Outside Dimensions: Approx. 4" (wide) x 5" (deep) x 1/2" (tall)