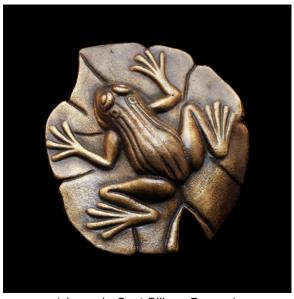

## Frogs 2 piece family (Architectural Series)

**Description:** The Frogs family consists of 2 different frogs rendered at realistic scale and incredible detail. The parts use two SMART PINS PLUS anchors.

(shown in Cast Silicon Bronze)

(shown in Cast Aluminum)

Material: Cast Aluminum or Cast Silicon Bronze

Cast Aluminum: Clear Anodize

Cast Silicon Bronze: Brown Patina Finish

**Corner Radius:** Available in 1/2" and chamfer. Also available in flattened Wallart for accents (2 piece frogs, 1 piece dragonfly).

Outside Dimensions: Approx. 5" (wide) x 4" (deep) x 1/2" (tall)

**Anchoring:** Anchored with two SMART PINS PLUS anchors. Use anchors in conjunction with two-part epoxy.

**Product Spacing:** 18" from end of planters/walls and approximately 36" centers. Do not apply at grout joints.