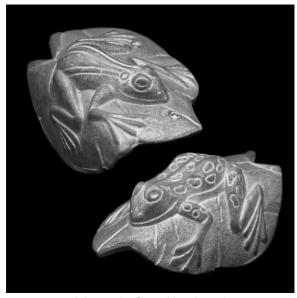

## Frogs 2 piece family (Architectural Series)

**Description:** The Frogs family consists of 2 different frogs rendered at realistic scale and incredible detail. The parts use two SMART PINS PLUS anchors.

(shown in Cast Silicon Bronze)

(shown in Cast Aluminum)

Material: Cast Aluminum or Cast Silicon Bronze

Cast Aluminum: Clear Anodize

Cast Silicon Bronze: Brown Patina Finish

**Corner Radius:** Available in 1/2" and chamfer. Also available in flattened Wallart for accents (2 piece frogs, 1 piece dragonfly).

Outside Dimensions: Approx. 5" (wide) x 4" (deep) x 1/2" (tall)

**Anchoring:** Anchored with two SMART PINS PLUS anchors. Use anchors in conjunction with two-part epoxy.

**Product Spacing:** 18" from end of planters/walls and approximately 36" centers. Do not apply at grout joints.