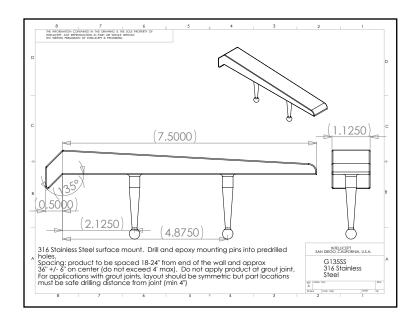

## PRODUCT DETAILS

**G 135-SS** 

("G" Series - Surface Mount Stainless Steel)

**Description:** This 316 Stainless Steel part is designed for walls with 1/2" or greater chamfer corner. G 135-SS is most commonly used on poured concrete, but it may be used on granite, marble or pre-cast concrete. This part uses two concealed G PIN anchors.

Material: 316 Stainless Steel

Standard Finish: Brushed

**Corner Radius:** For 1/2" or greater chamfer corner.

**Outside Dimensions:** 1-1/8" (wide) x 8" (deep) x 1" (tall)

**Anchoring:** Anchored with two blind G PINS anchor pins. Use anchors in conjunction with two-part epoxy.

**Product Spacing:** 18"-24" from end of planters/walls and approximately 36" centers (not to exceed 48"). Do not apply product at grout joint. For applications with grout joints, layout should be symmetric but part locations must be safe drilling distance from joint (min 4").