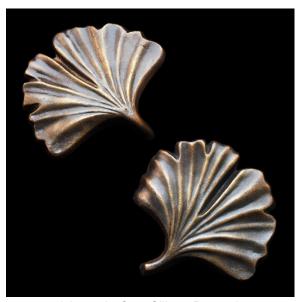

## **Ginko**(Architectural Series)

**Description:** The cast parts are rendered at realistic scale and incredible detail. The parts use two concelead SMART PINS PLUS anchors.

(shown in Cast Silicon Bronze)

Material: Cast Aluminum or Cast Silicon Bronze

Cast Aluminum: Clear Anodize

**Cast Silicon Bronze:** Brown Patina Finish

**Corner Radius:** Available in 1/8" radius and 1/2" radius.

**Outside Dimensions:** Approx. 5-1/2" (wide) x 5" (deep) x 1/2" (tall)