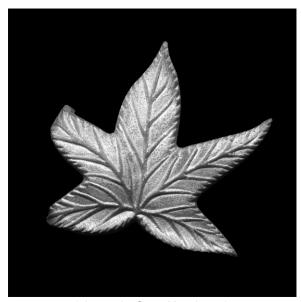

## Gum Tree 6 piece family (Architectural Series)

**Description:** The Gum Tree family consists of 6 different gum tree leaves rendered at realistic scale and incredible detail. The parts use two concelead SMART PINS PLUS anchors.

(shown in Cast Aluminum)

(6 different leaves)

Material: Cast Aluminum or Cast Silicon Bronze

Cast Aluminum: Clear Anodize

Cast Silicon Bronze: Brown Patina Finish

**Corner Radius:** Available in 1/8" radius, 1" radius, or chamfer. Also available in flattened Wallart for accents (3 piece family).

Outside Dimensions: Approx. 5" (wide) x 5" (deep) x 1/2" (tall)

**Anchoring:** Anchored with two blind SMART PINS PLUS anchors. Use anchors in conjunction with two-part epoxy.

**Product Spacing:** 18" from end of planters/walls and approximately 36" centers. Do not apply at grout joints.