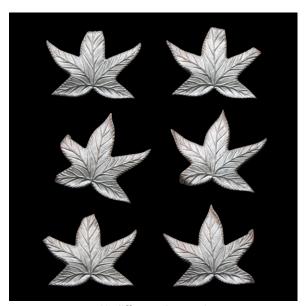

## Gum Tree 6 piece family (Architectural Series)

**Description:** The Gum Tree family consists of 6 different gum tree leaves rendered at realistic scale and incredible detail. The parts use two concelead SMART PINS PLUS anchors.

(shown in Cast Aluminum)

(6 different leaves)

Material: Cast Aluminum or Cast Silicon Bronze

Cast Aluminum: Clear Anodize

Cast Silicon Bronze: Brown Patina Finish

**Corner Radius:** Available in 1/8" radius, 1" radius, or chamfer. Also available in flattened Wallart for accents (3 piece family).

Outside Dimensions: Approx. 5" (wide) x 5" (deep) x 1/2" (tall)

**Anchoring:** Anchored with two blind SMART PINS PLUS anchors. Use anchors in conjunction with two-part epoxy.

**Product Spacing:** 18" from end of planters/walls and approximately 36" centers. Do not apply at grout joints.