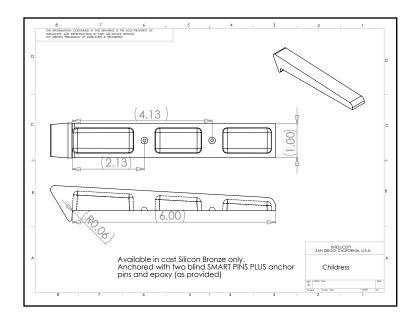

#### **Childress**

(Laser Series - Surface Mount)

**Description:** This cast part is designed for walls from 0" - 3/8" radius edge. Childress is most commonly used on granite, marble, stone, block, brick, or other surfaces with a hard corner. This part uses two concealed SMART PINS PLUS anchors.

**Material:** Bronze

Bronze finish: Brown Patina with Satin Coat

**Corner Radius:** For square corner from 1/8" - 3/8" radius.

**Outside Dimensions:** 1" (wide) x 6" (deep) x 1" (tall)

**Anchoring:** Anchored with two blind SMART PINS PLUS anchors. Use anchors in conjunction with two-part epoxy.