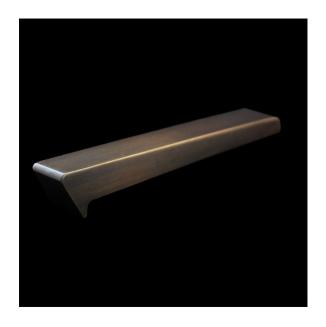

#### **Childress**

(Laser Series - Surface Mount)

**Description:** This cast part is designed for walls from 0" - 3/8" radius edge. Childress is most commonly used on granite, marble, stone, block, brick, or other surfaces with a hard corner. This part uses two concealed SMART PINS PLUS anchors.

**Material:** Bronze

Bronze finish: Brown Patina with Satin Coat

**Corner Radius:** For square corner from 1/8" - 3/8" radius.

**Outside Dimensions:** 1" (wide) x 6" (deep) x 1" (tall)

**Anchoring:** Anchored with two blind SMART PINS PLUS anchors. Use anchors in conjunction with two-part epoxy.