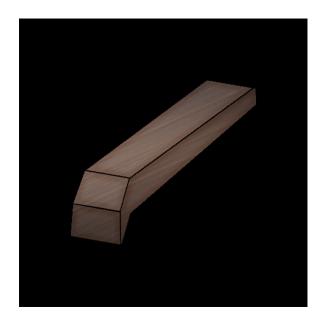

#### Penn 135

(Laser Series - Surface Mount)

**Description:** This cast part is designed for walls with 1/2" or greater chamfer corner. Penn 135 is most commonly used on poured concrete, but it may be used on granite, marble or pre-cast concrete. This part uses two concealed SMART PINS PLUS anchors.

**Material:** Bronze

Bronze finish: Brown Patina with Satin Coat

**Corner Radius:** For 1/2" or greater chamfer corner.

**Outside Dimensions:** 1" (wide) x 6" (deep) x 1" (tall)

**Anchoring:** Anchored with two blind SMART PINS PLUS anchors. Use anchors in conjunction with two-part epoxy.