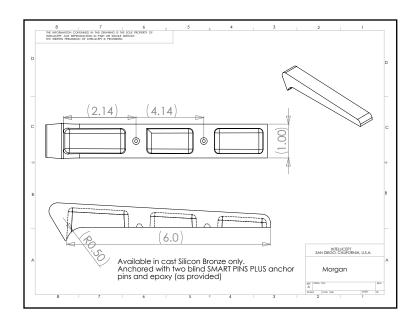

# Morgan

(Laser Series - Surface Mount)

**Description:** This cast part is designed for walls with 1/2" radius edge. Morgan is most commonly used on concrete. This part uses two concealed SMART PINS PLUS anchors.

**Material:** Bronze

Bronze finish: Brown Patina with Satin Coat

**Corner Radius:** For corner with 1/2" radius.

**Outside Dimensions:** 1" (wide) x 6-3/4" (deep) x 1" (tall)

**Anchoring:** Anchored with two blind SMART PINS PLUS anchors. Use anchors in conjunction with two-part epoxy.