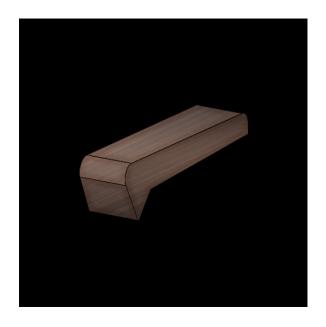

#### Foothill

(Laser Series - Surface Mount)

**Description:** This cast part is designed for walls with 1/2" or greater chamfer corner. Foothill is most commonly used on poured concrete, but it may be used on granite, marble or pre-cast concrete. This part uses two concealed SMART PINS PLUS anchors.

**Material:** Bronze

Bronze finish: Brown Patina with Satin Coat

**Corner Radius:** For 1/2" or greater chamfer corner.

**Outside Dimensions:** 1" (wide) x 5-1/2" (deep) x 1" (tall)

**Anchoring:** Anchored with two blind SMART PINS PLUS anchors. Use anchors in conjunction with two-part epoxy.