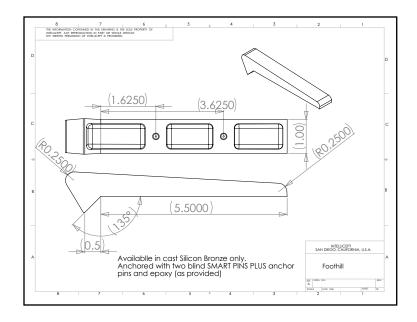

#### Foothill

(Laser Series - Surface Mount)

**Description:** This cast part is designed for walls with 1/2" or greater chamfer corner. Foothill is most commonly used on poured concrete, but it may be used on granite, marble or pre-cast concrete. This part uses two concealed SMART PINS PLUS anchors.

**Material:** Bronze

Bronze finish: Brown Patina with Satin Coat

**Corner Radius:** For 1/2" or greater chamfer corner.

**Outside Dimensions:** 1" (wide) x 5-1/2" (deep) x 1" (tall)

**Anchoring:** Anchored with two blind SMART PINS PLUS anchors. Use anchors in conjunction with two-part epoxy.