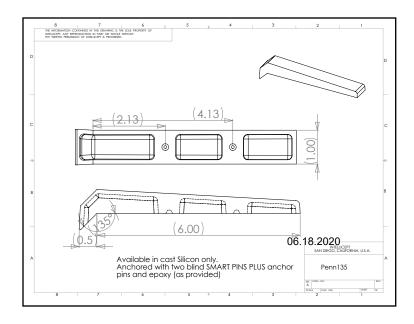

#### Penn 135

(Laser Series - Surface Mount)

**Description:** This cast part is designed for walls with 1/2" or greater chamfer corner. Penn 135 is most commonly used on poured concrete, but it may be used on granite, marble or pre-cast concrete. This part uses two concealed SMART PINS PLUS anchors.

**Material:** Bronze

Bronze finish: Brown Patina with Satin Coat

**Corner Radius:** For 1/2" or greater chamfer corner.

**Outside Dimensions:** 1" (wide) x 6" (deep) x 1" (tall)

**Anchoring:** Anchored with two blind SMART PINS PLUS anchors. Use anchors in conjunction with two-part epoxy.