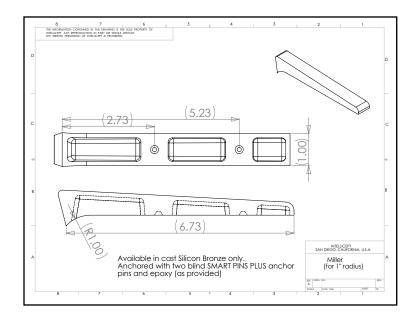

(Laser Series - Surface Mount)

**Description:** This cast part is designed for walls with a 1" radius edge. Miller is most commonly used on 2" bullnose brick and poured concrete with 1" radius edge. This part uses two concealed SMART PINS PLUS anchors.

**Material:** Bronze

Bronze finish: Brown Patina with Satin Coat

**Corner Radius:** For corner with 1" radius.

Outside Dimensions: 1" (wide) x 6-3/4" (deep) x 1" (tall)

**Anchoring:** Anchored with two blind SMART PINS PLUS anchors. Use anchors in conjunction with two-part epoxy.