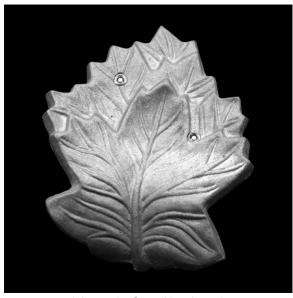

## **PRODUCT DETAILS**

**Description:** The cast parts are rendered at realistic scale and incredible detail. The parts use two SMART PINS PLUS anchors.

(shown in Cast Aluminum)

Material: Cast Aluminum or Cast Silicon Bronze

**Anchoring:** Anchored with two SMART PINS PLUS anchors. Use anchors in conjunction with two-part epoxy.

**Product Spacing:** 18" from end of planters/walls and approximately 36" centers. Do not apply at grout joints.