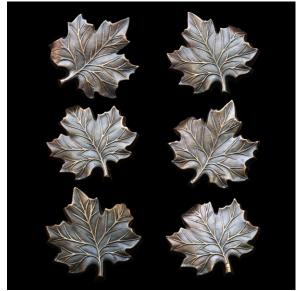

## **Maple Leaf** 6 piece family (Architectural Series)

**Description:** The Maple Leaf family consists of 6 different maple leaves rendered at realistic scale and incredible detail. The parts use two concelead SMART PINS PLUS anchors.

(shown in Cast Silicon Bronze)

(6 different leaves)

Material: Cast Aluminum or Cast Silicon Bronze

**Cast Aluminum:** Clear Anodize **Cast Silicon Bronze:** Brown Patina Finish

**Corner Radius:** Available in 1/8" radius, 1" radius, or chamfer. Also available in flattened Wallart for accents (3 piece family).

Outside Dimensions: Approx. 5" (wide) x 5" (deep) x 1/2" (tall)

**Anchoring:** Anchored with two blind SMART PINS PLUS anchors. Use anchors in conjunction with two-part epoxy.

**Product Spacing:** 18" from end of planters/walls and approximately 36" centers. Do not apply at grout joints.