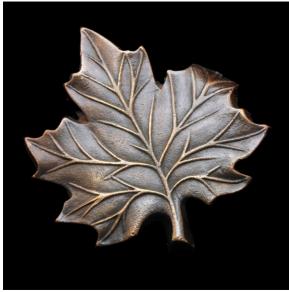

## **Maple Leaf** 6 piece family (Architectural Series)

**Description:** The Maple Leaf family consists of 6 different maple leaves rendered at realistic scale and incredible detail. The parts use two concelead SMART PINS PLUS anchors.

(shown in Cast Silicon Bronze)

(6 different leaves)

Material: Cast Aluminum or Cast Silicon Bronze

**Cast Aluminum:** Clear Anodize **Cast Silicon Bronze:** Brown Patina Finish

**Corner Radius:** Available in 1/8" radius, 1" radius, or chamfer. Also available in flattened Wallart for accents (3 piece family).

Outside Dimensions: Approx. 5" (wide) x 5" (deep) x 1/2" (tall)

**Anchoring:** Anchored with two blind SMART PINS PLUS anchors. Use anchors in conjunction with two-part epoxy.

**Product Spacing:** 18" from end of planters/walls and approximately 36" centers. Do not apply at grout joints.