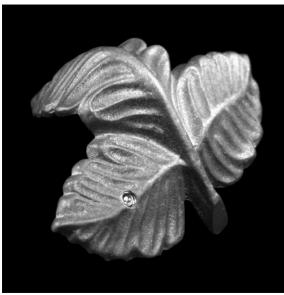

## Santa Clara (Architectural Series)

**Description:** The cast parts are rendered at realistic scale and incredible detail. The parts use two SMART PINS PLUS anchors.

(shown in Cast Aluminum)

Material: Cast Aluminum or Cast Silicon Bronze

**Cast Aluminum:** Clear Anodize **Cast Silicon Bronze:** Brown Patina Finish

**Corner Radius:** Available in 1/2" radius or 1" radius.

Outside Dimensions: Approx. 6" (wide) x 4" (deep) x 1/2" (tall)

**Anchoring:** Anchored with two SMART PINS PLUS anchors. Use anchors in conjunction with two-part epoxy.