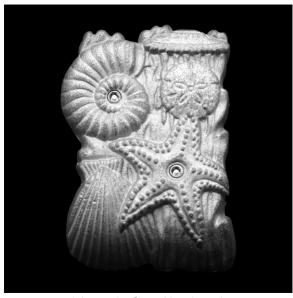

## Seascape

(Architectural Series)

**Description:** The cast parts are rendered at realistic scale and incredible detail. The parts use two concelead SMART PINS PLUS anchors.

(shown in Cast Aluminum)

Material: Cast Aluminum or Cast Silicon Bronze

Cast Aluminum: Clear Anodize

**Cast Silicon Bronze:** Brown Patina Finish

**Corner Radius:** Available in 1/8" radius, 1" radius, or chamfer.

Outside Dimensions: Approx. 3" (wide) x 5" (deep) x 1/2" (tall)

**Anchoring:** Anchored with two blind SMART PINS PLUS anchors. Use anchors in conjunction with two-part epoxy.

**Product Spacing:** 18" from end of planters/walls and approximately 36" centers. Do not apply at grout joints.