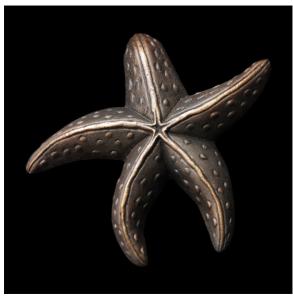

## **Starfish**6 piece family (Architectural Series)

**Description:** The Starfish family consists of 6 different starfish rendered at realistic scale and incredible detail. The parts use two concelead SMART PINS PLUS anchors.

(shown in Cast Silicon Bronze)

(6 different starfish)

**Material:** Cast Silicon Bronze with Brown Patina Finish

**Corner Radius:** Available in 1/8" radius, 1/2" radius, 1" radius, 1-1/4" radius, 1-1/2" radius, or chamfer. Also available in flattened Wallart for accents (6 piece family).

**Outside Dimensions:** Approx. 6" (wide) x 6" (deep) x 1/2" (tall)

**Anchoring:** Anchored with two blind SMART PINS PLUS anchors. Use anchors in conjunction with two-part epoxy.

**Product Spacing:** 18" from end of planters/walls and approximately 36" centers. Do not apply at grout joints.