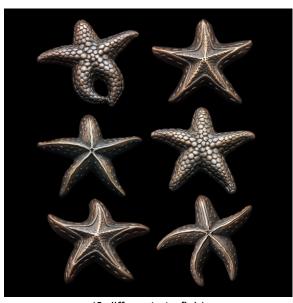

## **Starfish**6 piece family (Architectural Series)

**Description:** The Starfish family consists of 6 different starfish rendered at realistic scale and incredible detail. The parts use two concelead SMART PINS PLUS anchors.

(shown in Cast Silicon Bronze)

(6 different starfish)

**Material:** Cast Silicon Bronze with Brown Patina Finish

**Corner Radius:** Available in 1/8" radius, 1/2" radius, 1" radius, 1-1/4" radius, 1-1/2" radius, or chamfer. Also available in flattened Wallart for accents (6 piece family).