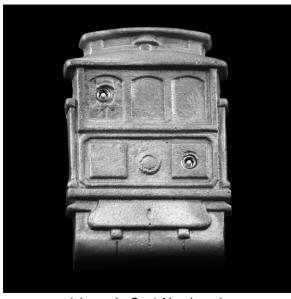

## **PRODUCT DETAILS**

**Description:** The cast parts are rendered at realistic scale and incredible detail. The parts use two SMART PINS PLUS anchors.

(shown in Cast Aluminum)

Material: Cast Aluminum or Cast Silicon Bronze

Cast Aluminum: Clear Anodize

**Cast Silicon Bronze:** Brown Patina Finish

**Corner Radius:** Available in 1/8" radius, 1" radius, or chamfer.

Outside Dimensions: Approx. 3" (wide) x 4-1/2" (deep) x 1/2" (tall)

**Anchoring:** Anchored with two SMART PINS PLUS anchors. Use anchors in conjunction with two-part epoxy.

**Product Spacing:** 18" from end of planters/walls and approximately 36" centers. Do not apply at grout joints.