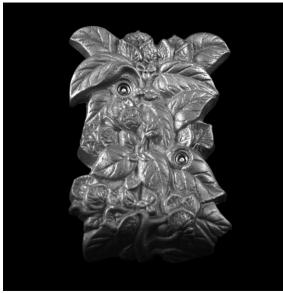

## **PRODUCT DETAILS**

**Description:** The cast parts are rendered at realistic scale and incredible detail. The parts use two SMART PINS PLUS anchors.

(shown in Cast Aluminum)

Material: Cast Aluminum or Cast Silicon Bronze

**Cast Aluminum:** Clear Anodize **Cast Silicon Bronze:** Brown Patina Finish

**Corner Radius:** Available in 1/8" radius, 1" radius, or chamfer.

Outside Dimensions: Approx. 3" (wide) x 4-1/2" (deep) x 1/2" (tall)

**Anchoring:** Anchored with two SMART PINS PLUS anchors. Use anchors in conjunction with two-part epoxy.

**Product Spacing:** 18" from end of planters/walls and approximately 36" centers. Do not apply at grout joints.