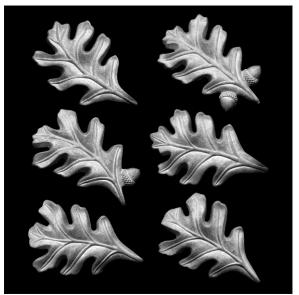

## White Oak 6 piece family (Architectural Series)

**Description:** The White Oak family consists of 6 different white oak leaves rendered at realistic scale and incredible detail. The parts use two concelead SMART PINS PLUS anchors.

(shown in Cast Silicon Bronze)

(6 different leaves shown in Cast Aluminum)

Material: Cast Aluminum or Cast Silicon Bronze

**Cast Aluminum:** Clear Anodize **Cast Silicon Bronze:** Brown Patina Finish

**Corner Radius:** Available in 1/8" radius, 3/4" radius, 1" radius, 1-1/4" radius, 1-1/2" radius, or chamfer. Also available in flattened Wallart for accents (3 piece family).