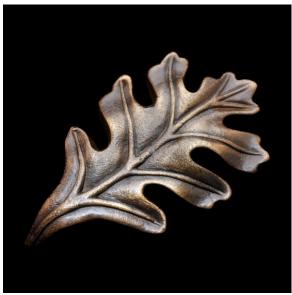

## White Oak 6 piece family (Architectural Series)

**Description:** The White Oak family consists of 6 different white oak leaves rendered at realistic scale and incredible detail. The parts use two concelead SMART PINS PLUS anchors.

(shown in Cast Silicon Bronze)

(6 different leaves shown in Cast Aluminum)

Material: Cast Aluminum or Cast Silicon Bronze

**Cast Aluminum:** Clear Anodize **Cast Silicon Bronze:** Brown Patina Finish

**Corner Radius:** Available in 1/8" radius, 3/4" radius, 1" radius, 1-1/4" radius, 1-1/2" radius, or chamfer. Also available in flattened Wallart for accents (3 piece family).